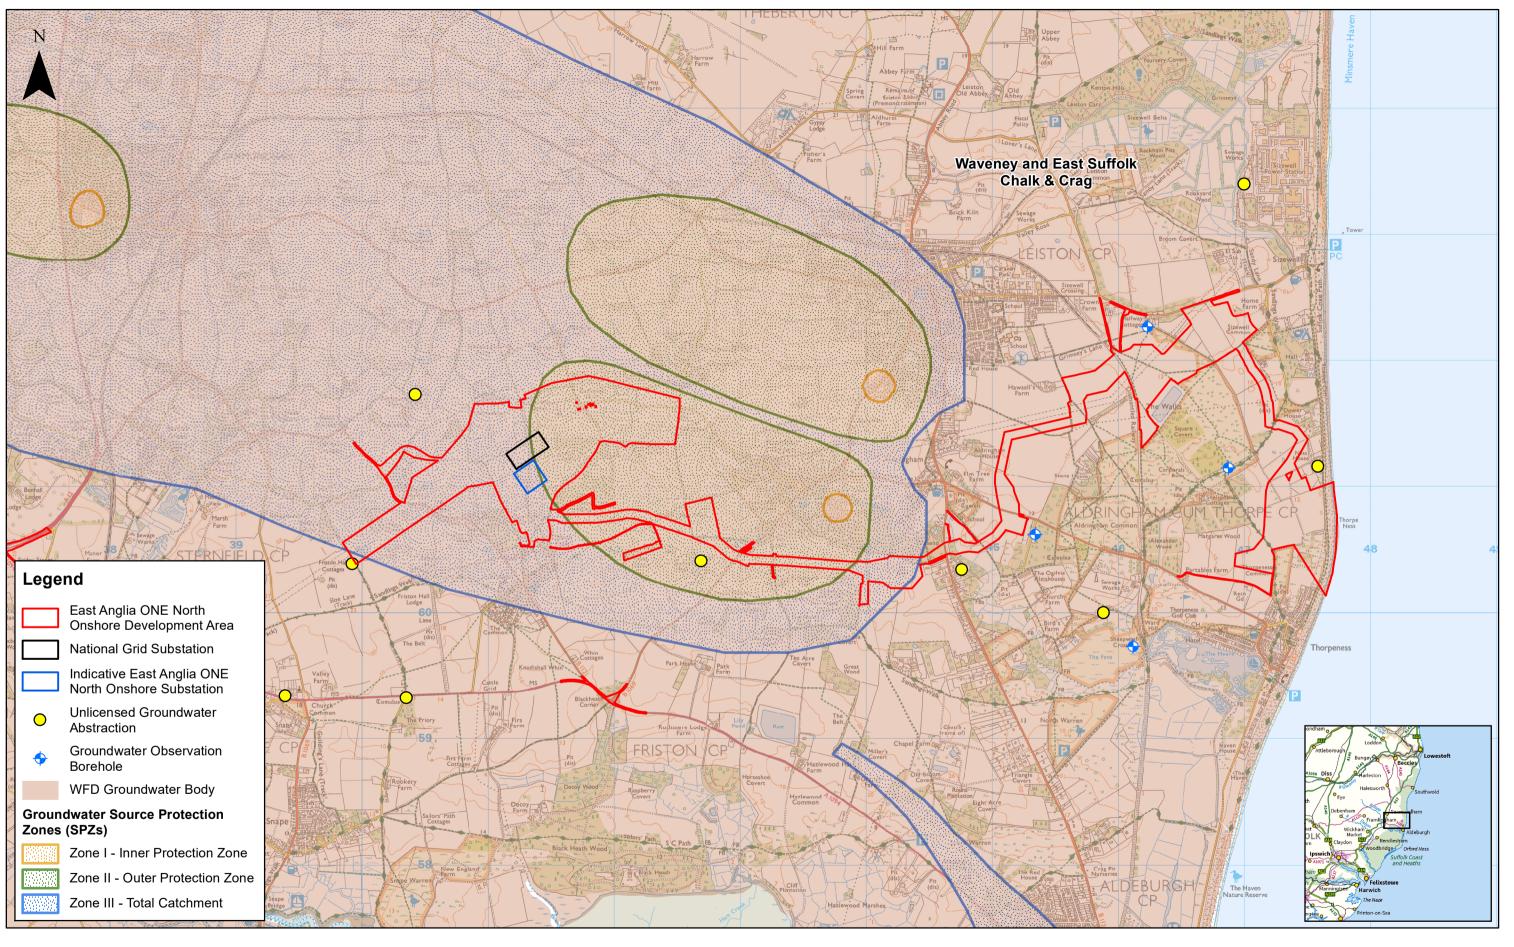

|               |     |            |    |               |           |    | 1:30,000                                                                                                                                                                                                                                         |                                                                                                                                                                                                                                                                                                                                                                       | East Anglia ONE North |
|---------------|-----|------------|----|---------------|-----------|----|--------------------------------------------------------------------------------------------------------------------------------------------------------------------------------------------------------------------------------------------------|-----------------------------------------------------------------------------------------------------------------------------------------------------------------------------------------------------------------------------------------------------------------------------------------------------------------------------------------------------------------------|-----------------------|
|               | 2   | 02/09/2019 | FC | Second Issue. | Prepared: | FC | Scale @ A3                                                                                                                                                                                                                                       | 0 0.5 1                                                                                                                                                                                                                                                                                                                                                               |                       |
| SCOTTISHPOWER |     | 28/06/2019 | FC | First Issue.  | Checked:  | ID | Source: © Environment Agency, 2019. © Crown copyright and database rights 2019. Ordnance Survey 0100031673.<br>This map has been produced to the latest known information at the time of issue, and has been produced for your information only. |                                                                                                                                                                                                                                                                                                                                                                       | Groundwater Receptors |
| RENEWABLES    | Rev | Date       | Ву | Comment       | Approved: | AH | Please consult with the SPR C                                                                                                                                                                                                                    | where GIS team to ensure the content is still current before using the information contained on this map.<br>If we we accept necessionsibility of usibility (whether in contract, tot (richuding neglegneo) or otherwise in respect of any<br>tation contained in the map and shall not be liable for any loss, damage or expense caused by such errors or omissions. |                       |

D:Box Syncl/PB4842 EA 1N and 2/PB4842 EA 1N and 2 TeamlE. TECHNICAL DATA/E03 GIS/EA1N/Figures/ES/Chapter\_20\_WaterResources/Fig\_20\_3\_EA1N\_GroundwaterReceptors\_RH\_20190628.mxd

| h | Drg No | EA1N-DEV-DRG-IBR-000780 |                                        |
|---|--------|-------------------------|----------------------------------------|
| • | Rev    | 2                       | Coordinate<br>System:<br>BNG<br>Datum: |
|   | Date   | 02/09/19                |                                        |
|   | Figure | 20.3                    | OSGB36                                 |